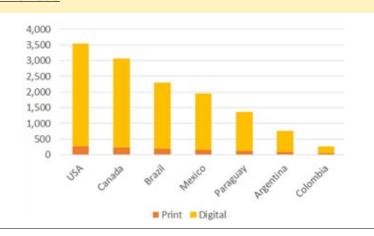

# **Americas**

| Country   | Print | Digital |
|-----------|-------|---------|
| USA       | 267   | 3,270   |
| Canada    | 224   | 2,838   |
| Brazil    | 196   | 2,104   |
| Mexico    | 153   | 1,796   |
| Paraguay  | 121   | 1,239   |
| Argentina | 82    | 681     |
| Colombia  | 54    | 220     |
| Total     | 1097  | 12148   |