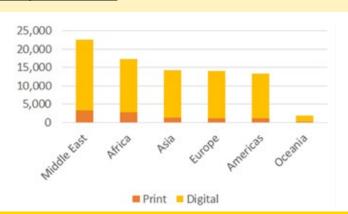

# All Regions / Worldwide

| Region      | Print | Digital |
|-------------|-------|---------|
| Middle East | 3,251 | 19,386  |
| Africa      | 2,742 | 14,497  |
| Asia        | 1,280 | 12,904  |
| Europe      | 1,069 | 12,964  |
| Americas    | 1,097 | 12,148  |
| Oceania     | 242   | 1,662   |
| Total       | 9,681 | 73,561  |