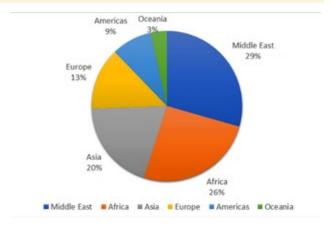

### Contacts Distribution / By Region

| Region      | Contacts |
|-------------|----------|
| Middle East | 43,831   |
| Africa      | 38,002   |
| Asia        | 29,110   |
| Europe      | 19,853   |
| Americas    | 12,963   |
| Oceania     | 5,206    |
| Total       | 148,965  |