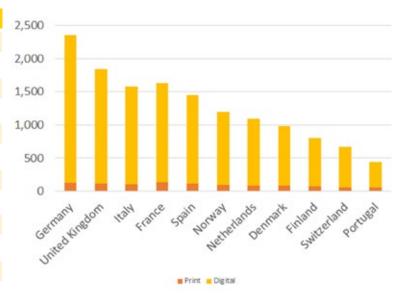

# **Europe**

| Country        | Print | Digital |
|----------------|-------|---------|
| Germany        | 128   | 2,230   |
| United Kingdom | 115   | 1,726   |
| Italy          | 109   | 1,472   |
| France         | 138   | 1,492   |
| Spain          | 114   | 1,336   |
| Norway         | 93    | 1,103   |
| Netherlands    | 90    | 1,005   |
| Denmark        | 87    | 892     |
| Finland        | 76    | 724     |
| Switzerland    | 58    | 611     |
| Portugal       | 61    | 373     |
| Total          | 1,069 | 12,964  |