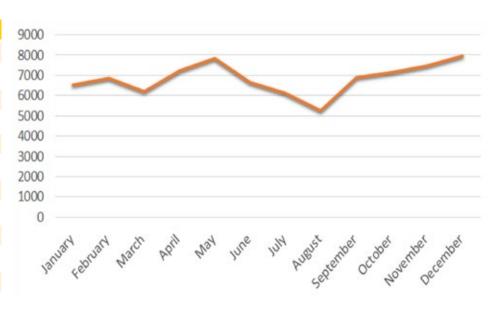

# Website | Traffic Distribution | Page Views

### **Page Views**

| Month     | Views |
|-----------|-------|
| January   | 6530  |
| February  | 6830  |
| March     | 6179  |
| April     | 7230  |
| May       | 7845  |
| June      | 6632  |
| July      | 6115  |
| August    | 5239  |
| September | 6906  |
| October   | 7118  |
| November  | 7482  |
| December  | 7938  |