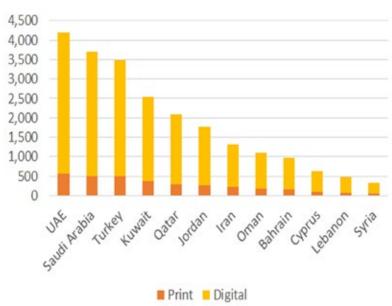

### Middle East

| Country      | Print | Digital |
|--------------|-------|---------|
| UAE          | 571   | 3,631   |
| Saudi Arabia | 511   | 3,188   |
| Turkey       | 495   | 2,995   |
| Kuwait       | 383   | 2,170   |
| Qatar        | 279   | 1,815   |
| Jordan       | 256   | 1,503   |
| Iran         | 221   | 1,098   |
| Oman         | 176   | 935     |
| Bahrain      | 152   | 816     |
| Cyprus       | 92    | 538     |
| Lebanon      | 74    | 416     |
| Syria        | 41    | 281     |
| Total        | 3,251 | 19,386  |