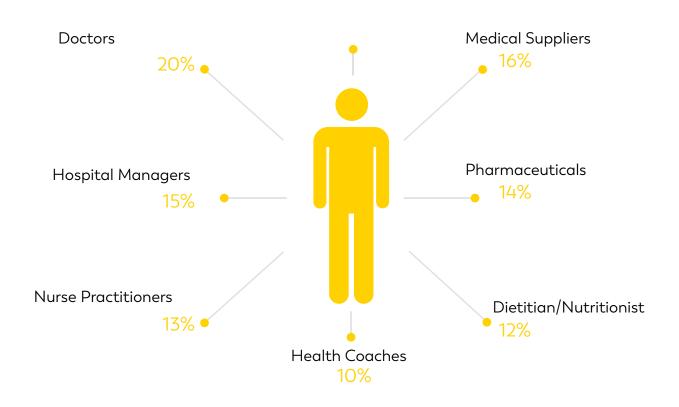

### **Audience Synopsis**

| 34% | Pharmaceutical factory Managers | 20% | Health Coaches        |
|-----|---------------------------------|-----|-----------------------|
| 17% | Personal Assistants             | 16% | Sales representatives |
| 13% | Laboratory experts              |     |                       |