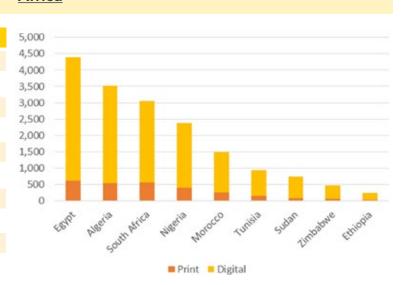

### **Africa**

| Country      | Print | Digital |
|--------------|-------|---------|
| Egypt        | 614   | 3,775   |
| Algeria      | 539   | 2,985   |
| South Africa | 569   | 2,481   |
| Nigeria      | 411   | 1,963   |
| Morocco      | 268   | 1,226   |
| Tunisia      | 158   | 783     |
| Sudan        | 83    | 664     |
| Zimbabwe     | 66    | 403     |
| Ethiopia     | 34    | 217     |
| Total        | 2,742 | 14,497  |