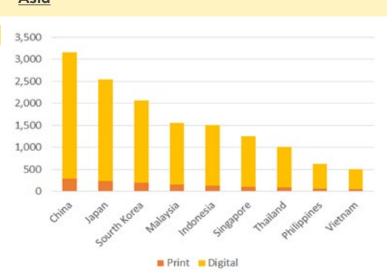

### <u>Asia</u>

| Country      | Print | Digital |  |
|--------------|-------|---------|--|
| China        | 294   | 2,858   |  |
| Japan        | 238   | 2,301   |  |
| Sourth Korea | 194   | 1,866   |  |
| Malaysia     | 149   | 1,405   |  |
| Indonesia    | 121   | 1,383   |  |
| Singapore    | 97    | 1,158   |  |
| Thailand     | 82    | 921     |  |
| Philippines  | 58    | 560     |  |
| Vietnam      | 47    | 452     |  |
| Total        | 1,280 | 12,904  |  |