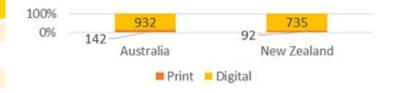

# Oceania

| Country     | Print | Digital |
|-------------|-------|---------|
| Australia   | 142   | 932     |
| New Zealand | 92    | 735     |
| Total       | 234   | 1,667   |