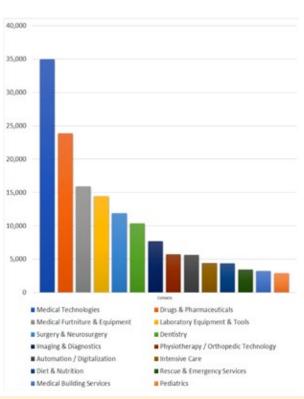

### **Contacts Distribution / By Activity**

With a large, specialized and updated database comprised of leading companies, establishments, manufacturers, importers and agents / dealers involved in the health industry, using this promotional service is a highly effective tool which you can use to target your audience of choice at a relatively low budget. For more details check below.

| Region                                | Contacts |
|---------------------------------------|----------|
| Medical Technologies                  | 34,952   |
| Drugs & Pharmaceuticals               | 23,865   |
| Medical Furtniture & Equipment        | 15,931   |
| Laboratory Equipment & Tools          | 14,459   |
| Surgery & Neurosurgery                | 11,896   |
| Dentistry                             | 10,344   |
| Imaging & Diagnostics                 | 7,710    |
| Physiotherapy / Orthopedic Technology | 5,712    |
| Automation / Digitalization           | 5,646    |
| Intensive Care                        | 4,452    |
| Diet & Nutrition                      | 4,356    |
| Rescue & Emergency Services           | 3,468    |
| Medical Building Services             | 3,258    |
| Pediatrics                            | 2,916    |
| Total                                 | 148,965  |